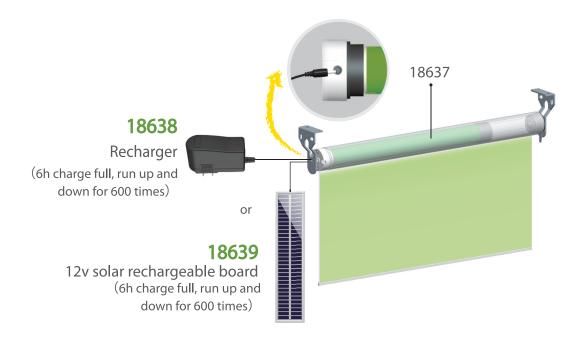

DC motor is allowed to work for longer time without thermal protection limit

Recharger 18638 (8v Motor) Input: AC100-240V 50/60HZ Output: DC8.4V 1A Fully charged within 6h, it can use 4 times every day, which can use for 3 to 5 months.

**18639** 12v solar rechargeable board (Fully charged within 2 days in sunny day, which can run up and down for 600 times.)

Optional Accessory