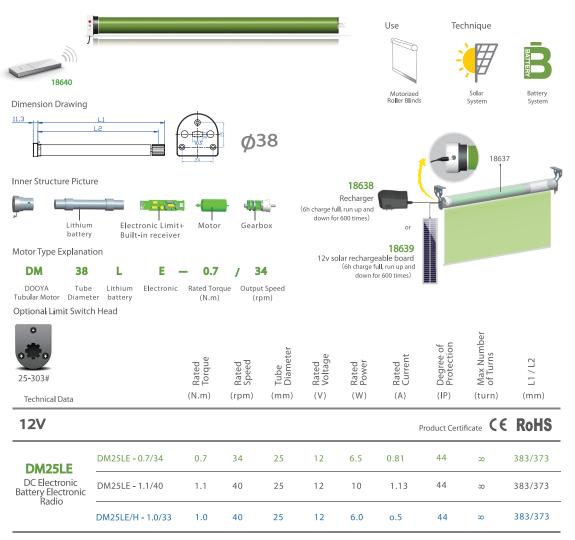

## SABER DC TUBULAR MOTOR

## DM38LE

## DC Electronic Battery Electronic Radio

DC Motor+Electronic Limit + Built-in Receiver+Built-in lithium battery+Low power consumption+ Resistance protection function+The third limit+Dot-move & light-adjust function

DC motor is allowed to work for longer time without thermal protection limit

Recharger 18638 (8v Motor) Input: AC100-240V 50/60HZ Output: DC8.4V 1A Fully charged within 6h, it can use 4 times every day, which can use for 3 to 5 months.

**18639** 12v solar rechargeable board (Fully charged within 2 days in sunny day, which can run up and down for 600 times.)

Optional Accessory