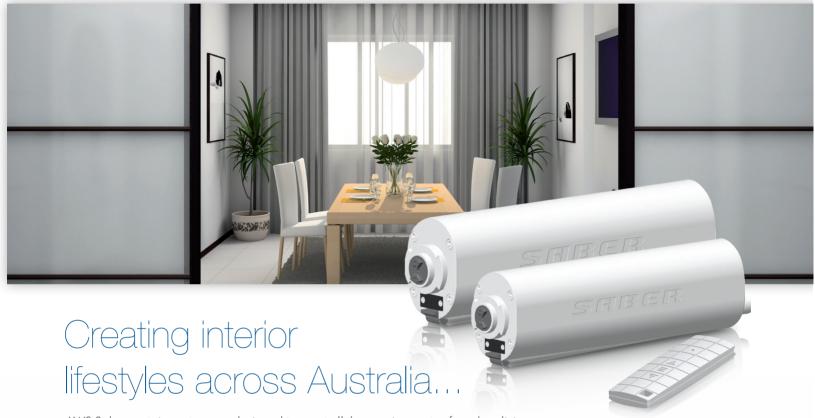

# C U R T A I N M O T O R S

AWS Saber curtain motors are designed to meet all the requirements of modern living. It's sleek design is coupled with ease of use and state of the art functions including electronic limit settings, built in wireless receiver and the ability to connect to your home or office network.

## Small... But powerful!

With a weight of only 1.1kg these tiny motors can operate up to 100kg load.